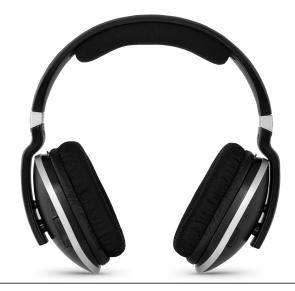

## **STEREOMAN 2**

High-quality Stereo-Headphones to enjoy music wirelessly

| EAN               | VPE Karton | Colour       | VPE Palette | ltem no.  | Weight (Box) | Weight | Device (W x<br>H x D) | Box                    |
|-------------------|------------|--------------|-------------|-----------|--------------|--------|-----------------------|------------------------|
| 4019588421<br>905 | 16         | black/silver | 96          | 0000/9124 | 768 g        | 494 g  | 7,8 x 12,7 x<br>13 cm | 22 x 24,3 x<br>15,8 cm |

## TOP FEATURES

| 2,4 GHz Stereo-Headset          | wireless enjoyment of music and movies |  |  |
|---------------------------------|----------------------------------------|--|--|
| foldable design for perfect fit | docking station inclusive              |  |  |