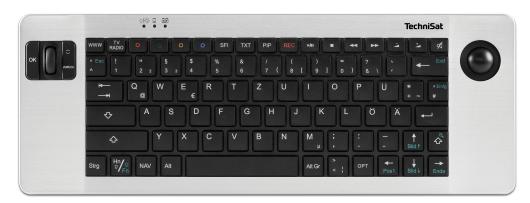

## ISIO CONTROL Keyboard II

Wireless keyboard with a remote control function appropriate to all units of ISIO Series

| EAN           | Colour       | Item no.  | Weight (Box) | Weight | Device (W x H x<br>D)   | Вох              |
|---------------|--------------|-----------|--------------|--------|-------------------------|------------------|
| 4019588238503 | black/silver | 0002/3850 | 600 g        | 440 g  | 32,9 x 12,1 x 4,2<br>cm | 38 x 13 x 4,5 cm |

## TOP FEATURES

| Scroll wheel with confirmation function | Informative battery level indicator                           | Range up to 10 meters                               |  |
|-----------------------------------------|---------------------------------------------------------------|-----------------------------------------------------|--|
| Optical trackball (800 dpi)             | 2.4 GHz wireless operation for smooth and immediate operation | Automatic channel selection for signal interference |  |
|                                         | immediate operation                                           | Interrerence                                        |  |