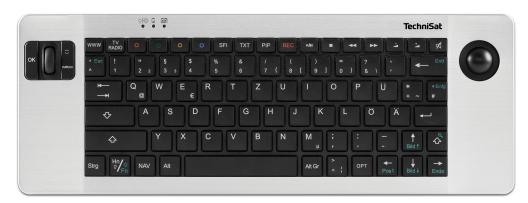

## ISIO CONTROL Keyboard II

Wireless keyboard with a remote control function appropriate to all units of ISIO Series

| EAN           | Colour       | Item no.  | Weight (Box) | Weight | Device (W x H x<br>D)   | Вох              |
|---------------|--------------|-----------|--------------|--------|-------------------------|------------------|
| 4019588238503 | black/silver | 0002/3850 | 600 g        | 440 g  | 32,9 x 12,1 x 4,2<br>cm | 38 x 13 x 4,5 cm |

## TOP FEATURES

| Scroll wheel with confirmation function | Informative battery level indicator                           | Range up to 10 meters  Automatic channel selection for signal interference |  |
|-----------------------------------------|---------------------------------------------------------------|----------------------------------------------------------------------------|--|
| Optical trackball (800 dpi)             | 2.4 GHz wireless operation for smooth and immediate operation |                                                                            |  |