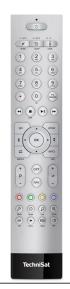

## **TECHNICONTROL II**

Remote control for TVs and receivers series ISIO

| EAN           | Colour       | ltem no.  | Weight (Box) | Weight | Device (W x H x<br>D) | Вох             |
|---------------|--------------|-----------|--------------|--------|-----------------------|-----------------|
| 4019588238596 | silver/black | 0002/3859 | 94 g         | 92 g   | 4,5 x 23 x 2,3 cm     | 5 x 23,4 x 6 cm |

## TOP FEATURES

| Stylish design made from high quality aluminum | Large range of functions                               |  |  |
|------------------------------------------------|--------------------------------------------------------|--|--|
| Clearly arranged operation elements            | Three selectable remote control modes (SAT1, SAT2, TV) |  |  |