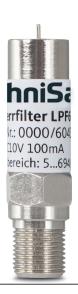

DC OUTLET

Terrestrial: 10V/100mA

TECHNICAL DATA

Frequency range: 5 ... 694 MHz

Transmission loss: < 2 dB

Shielding factor: > 100 dB

Protection class: IP67

Connector type: F female/F male

Impedance: 75 Ω

SCOPE OF DELIVERY
LTE blocking filter LPF694