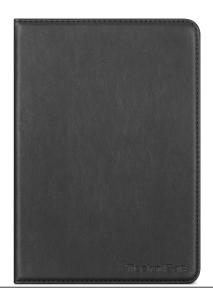

## **Cover for TECHNIPAD Mini**

Custom-fit case for TechniPad Mini for maximum protection and operating comfort.

| EAN           | Item no.  | Colour | Weight (Box) | Weight | Device (W x H x D) |
|---------------|-----------|--------|--------------|--------|--------------------|
| 4019588190078 | 1000/9007 | black  | 248 g        | 204 g  | 14 x 20 x 1,9 cm   |

| OP FEATURES                                                 |                                                     |                                  |
|-------------------------------------------------------------|-----------------------------------------------------|----------------------------------|
| perfect protection against dirt and scratches for TechniPad | magnetic closure for more security and quick access | perfect shape and stylish design |
| durable outer fabric                                        | openings for full access to controls and ports      | _                                |

## SCOPE OF DELIVERY

PU-leather cover for TechniPad Mini