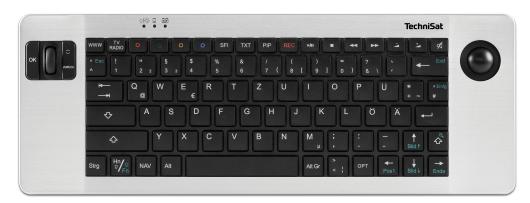

## ISIO CONTROL Keyboard II

Wireless keyboard with a remote control function appropriate to all units of ISIO Series

| EAN           | Colour       | Item no.  | Weight (Box) | Weight | Device (W x H x<br>D)   | Вох              |
|---------------|--------------|-----------|--------------|--------|-------------------------|------------------|
| 4019588238503 | black/silver | 0002/3850 | 600 g        | 440 g  | 32,9 x 12,1 x 4,2<br>cm | 38 x 13 x 4,5 cm |

## TOP FEATURES

| Scroll wheel with confirmation function | Informative battery level indicator                           | Range up to 10 meters                               |  |
|-----------------------------------------|---------------------------------------------------------------|-----------------------------------------------------|--|
| Optical trackball (800 dpi)             | 2.4 GHz wireless operation for smooth and immediate operation | Automatic channel selection for signal interference |  |
|                                         |                                                               |                                                     |  |