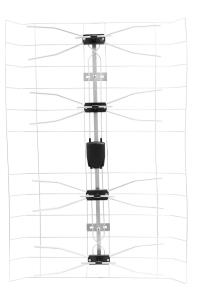

## TERRATENNE

Broadband DVB-T / T2 antenna

| EAN           | Colour | ltem no.  | Weight (Box) | Weight |
|---------------|--------|-----------|--------------|--------|
| 4019588060111 | black  | 0000/6011 | 350 g        | 350 g  |

## TOP FEATURES

| Light construction        | Prepared to receive DVB-T / T2 and DAB + | Polarization: horizontal or vertical |
|---------------------------|------------------------------------------|--------------------------------------|
| Very high gain up to 40dB | UHD ready                                |                                      |