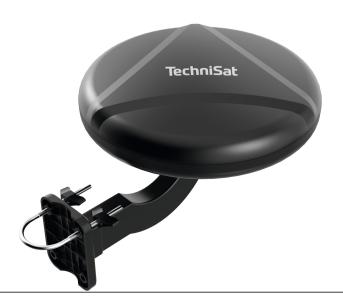

## **SMARTTENNE 5**

Omni-directional active DVB-T2 antenna

| EAN           | Colour  | Item no.   | Weight (Box) | Weight | Device (W x H x<br>D) | Вох             |
|---------------|---------|------------|--------------|--------|-----------------------|-----------------|
| 4019588648371 | Schwarz | 76-4837-00 | 1,55 kg      | 850 g  | 35 x 18 x 29 cm       | 31 x 14 x 30 cm |

## TOP FEATURES

Can be mounted on a wall, on a mast or on a balcony

Omni-directional (horizontal)

Included antenna cable (10 meters) with prepared connectors

High gain, low noise amplifier

Weatherproof housing

Omnidirectional antenna, arm for mast or wall mounting, mast clamp, antenna cable (10 meters) with prepared connectors, 12V/200mA power supply, signal amplifier,

user manual.