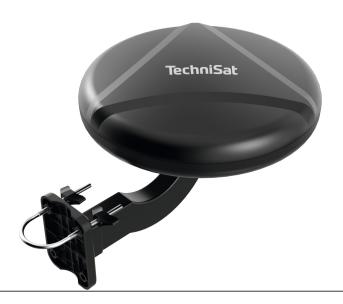

## **SMARTTENNE 5**

Omni-directional active DVB-T2 antenna

| EAN           | Colour  | Item no.   | Weight (Box) | Weight | Device (W x H x<br>D) | Вох             |
|---------------|---------|------------|--------------|--------|-----------------------|-----------------|
| 4019588648371 | Schwarz | 76-4837-00 | 1,55 kg      | 850 g  | 35 x 18 x 29 cm       | 31 x 14 x 30 cm |

## TOP FEATURES

Can be mounted on a wall, on a mast or on a balcony

Omni-directional (horizontal)

Included antenna cable (10 meters) with prepared connectors

High gain, low noise amplifier

Weatherproof housing

Omnidirectional antenna, arm for mast or wall mounting, mast clamp, antenna cable (10 meters) with prepared connectors, 12V/200mA power supply, signal amplifier, user manual.