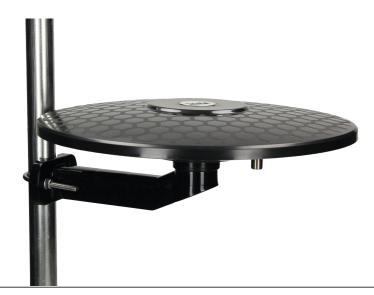

## **SMARTTENNE 4 HD**

Universal, omni-directional active DVB-T2 antenna.

| EAN           | Colour  | ltem no.   | Weight (Box) | Weight | Device (W x H x D) |
|---------------|---------|------------|--------------|--------|--------------------|
| 4019588769229 | Schwarz | 76-4922-00 | 600 g        | 550 g  | 27 x 9 x 28,5 cm   |

## TOP FEATURES

| Can be mounted on a wall, on a mast or on                                                      | Adjustable, wide angle of reception | Weatherproof housing Powered by the included AC adapter |  |
|------------------------------------------------------------------------------------------------|-------------------------------------|---------------------------------------------------------|--|
| a balcony                                                                                      | High gain, low noise amplifier      |                                                         |  |
| Built-in LTE filter                                                                            |                                     |                                                         |  |
|                                                                                                |                                     |                                                         |  |
| RECEPTION RANGE                                                                                |                                     |                                                         |  |
| UHF channel : 21 48                                                                            |                                     |                                                         |  |
| VHF : 174 230 MHz                                                                              |                                     |                                                         |  |
| UHF : 470 694 MHz                                                                              |                                     |                                                         |  |
| TECHNICAL DATA                                                                                 |                                     |                                                         |  |
| Connector type : F connector                                                                   |                                     |                                                         |  |
| Impedance : 75 Ω                                                                               |                                     |                                                         |  |
| SCOPE OF DELIVERY                                                                              |                                     |                                                         |  |
| SMARTENNE 4 HD, power supply with a separator, "U" clamp, F connector, arm mount, user manual. |                                     |                                                         |  |