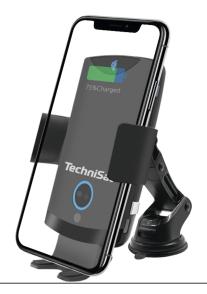

## **SMARTCHARGE 2**

Car holder with 10W wireless charging function

| EAN           | Colour  | ltem no.   |
|---------------|---------|------------|
| 4019588769762 | Schwarz | 76-4976-00 |

## TOP FEATURES

| For phones with screens from 4.7 to 6.4<br>inches                                                                                                         | 3 ways to attach the holder - to the ventilation grille, and the suction cup to                  | Infrared sensor for automatic opening of the clamps                                |
|-----------------------------------------------------------------------------------------------------------------------------------------------------------|--------------------------------------------------------------------------------------------------|------------------------------------------------------------------------------------|
| Qi compatible wireless charging for smartphones                                                                                                           | <ul> <li>the windshield or dashboard</li> <li>Powered via USB C port (cable included)</li> </ul> | <ul> <li>Adjusting the angle of inclination and<br/>spacing of the arms</li> </ul> |
| Made of high quality materials: ABS + polycarbonate                                                                                                       | Gel sucker                                                                                       | -                                                                                  |
|                                                                                                                                                           |                                                                                                  |                                                                                    |
| CONNECTIONS                                                                                                                                               |                                                                                                  |                                                                                    |
| USB : 1                                                                                                                                                   |                                                                                                  |                                                                                    |
| FUNCTIONS                                                                                                                                                 |                                                                                                  |                                                                                    |
| Wireless charging : Yes (compatible with the Qi charging standard)                                                                                        |                                                                                                  |                                                                                    |
| POWER SUPPLY                                                                                                                                              |                                                                                                  |                                                                                    |
| Mains adapter : QC2.0 or QC3.0 compatible car charger required (not included)                                                                             |                                                                                                  |                                                                                    |
| Type of power supply : external                                                                                                                           |                                                                                                  |                                                                                    |
| RADIO / RECEPTION                                                                                                                                         |                                                                                                  |                                                                                    |
| Aerial : Aerial: DAB/FM telescopic or cable                                                                                                               |                                                                                                  |                                                                                    |
| SCOPE OF DELIVERY                                                                                                                                         |                                                                                                  |                                                                                    |
| SMARTCHARGE 2, bracket for the<br>ventilation grille, suction cup with an arm<br>for mounting to the windshield or<br>dashboard, USB C cable, user manual |                                                                                                  |                                                                                    |