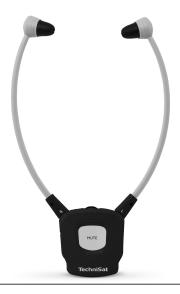

## **STEREOMAN ISI 2 Headphones**

Digital Stereo Wireless Headphones for TV and music systems

| EAN           | Colour | Item no.  |
|---------------|--------|-----------|
| 4019588391284 | white  | 1003/9128 |
| 4019588491281 | black  | 1004/9128 |

| TOP FEATURE |
|-------------|
|-------------|

| 2.4 GHz seniors headphones     | Wireless music and movie enjoyment    | 64g light headphone |
|--------------------------------|---------------------------------------|---------------------|
| Two batteries for quick change | Compatible with 0000/9128 & 0001/9128 | MIC mode            |
|                                | (V2 series)                           |                     |