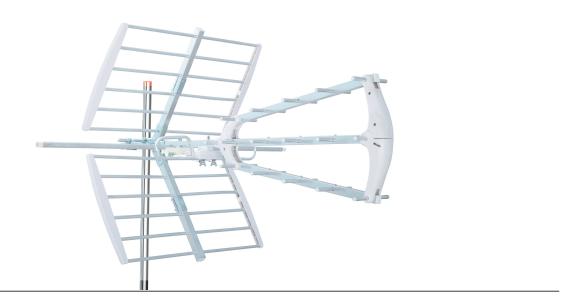

## **TECHNICOMBO T3**

Directional three-arm antenna for DVB-T / T2 reception (UHF + VHF)

| EAN           | Colour | Item no.  |
|---------------|--------|-----------|
| 4019588060487 | silber | 0000/6048 |
| 4019588160484 | silber | 0001/6048 |

## TOP FEATURES

| Built-in LTE filter                    | Prepared for reception from longer distances from the transmitter | Ready to receive MUX8                                |
|----------------------------------------|-------------------------------------------------------------------|------------------------------------------------------|
| Available in passive or active version |                                                                   | Version with an amplifier, powered by a decoder / TV |
|                                        | Resistant to weather conditions                                   |                                                      |

## Amplification: 25 ... 28 dB IMPEDANCE

AMPLIFICATION

Impedance: 75 Ω

RECEPTION RANGE

VHF channel: 5 ... 12

UHF channel: 21 ... 60

VHF: 170 ... 230 MHz

UHF: 470 ... 790 MHz