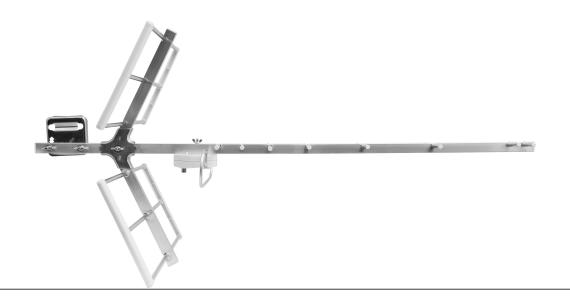

## **TECHNIYAGI HDT LTE**

Aluminium antenna for reception of digital terrestrial TV DVB-T/T2 with LTE Filter

| EAN           | Colour | Item no.  | Weight (Box) | Weight |
|---------------|--------|-----------|--------------|--------|
| 4019588460324 | silber | 0004/6032 | 220 g        | 220 g  |
| 4019588460331 | silver | 0004/6033 | 220 g        | 220 g  |

## TOP FEATURES

Built-in LTE filter

Available in passive or active version

Prepared for reception from longer distances from the transmitter

Resistant to weather conditions

Light, stable structure made of aluminum

Version with an amplifier, powered by a

decoder / TV

## **AMPLIFICATION**

Amplification: 20 ... 25 dB (passiv/aktiv)

**IMPEDANCE** 

Impedance : 75 Ω RECEPTION RANGE

UHF channel : 21 ... 60

UHF: 470 ... 790 MHz SCOPE OF DELIVERY

Directional digital terrestrial antenna with LTE filter, amplifier (optional), mounting handle for masts and pipes, manual.