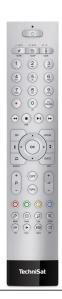

## **TECHNICONTROL II**

Remote control for TVs and receivers series ISIO

| EAN           | Colour       | Item no.  | Weight (Box) | Weight | Device (W x H x<br>D) | Вох             |
|---------------|--------------|-----------|--------------|--------|-----------------------|-----------------|
| 4019588238596 | silver/black | 0002/3859 | 94 g         | 92 g   | 4,5 x 23 x 2,3 cm     | 5 x 23,4 x 6 cm |

## TOP FEATURES

| Stylish design made from high quality aluminum | Large range of functions                               |  |  |
|------------------------------------------------|--------------------------------------------------------|--|--|
| Clearly arranged operation elements            | Three selectable remote control modes (SAT1, SAT2, TV) |  |  |